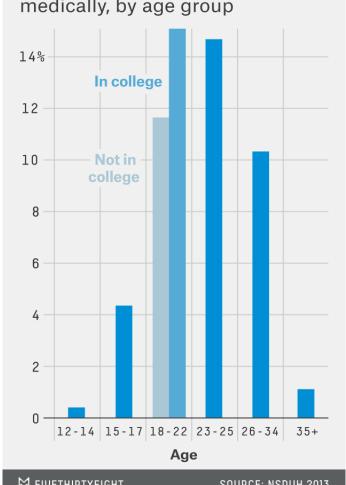

# **Young Adults Use Adderall The Most**

Percentage reporting to have ever taken Adderall nonmedically, by age group