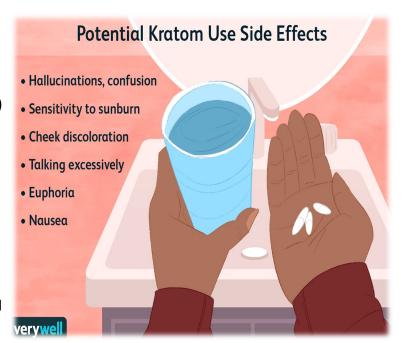

# Kratom's effect on the Body

- Kratom produces opioid- and stimulant-like effects:
  - People who use kratom report both stimulant-like effects (increased energy, alertness and rapid heart rate) and effects that are similar to opioids and sedatives (relaxation, pain relief and confusion).
- Adverse effects range from mild to severe:
  - Some people who use kratom have reported mild side effects, such as nausea, constipation, dizziness and drowsiness.
  - Serious adverse effects include mental and neurological symptoms (confusion, tremors and seizures),
    - heart and lung problems (high blood pressure and slow breathing), gastrointestinal problems (nausea and vomiting) and liver problems.