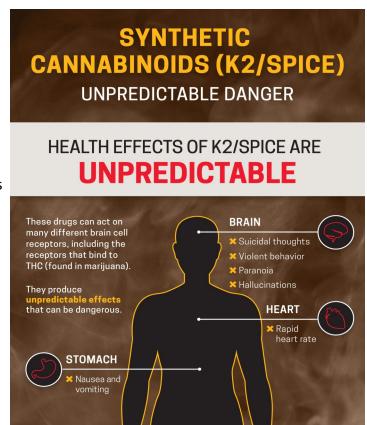

SYNTHETIC CANNABINOIDS (K2/SPICE) UNPREDICTABLE DANGER

K2/SPICE IS NOT MARIJUANA

It's often called synthetic marijuana or fake weed because some of its chemicals are like those in marijuana. The effects can be unpredictable and in some cases, severe or even life-threatening.

# Effects of K2/Spice

People who use synthetic cannabinoid report some effects similar to those produced by marijuana:

- Relaxation
- Elevated Mood
- Altered Perception (changes in awareness of objects and conditions)
- Psychosis (feeling detached from reality)

Additionally, people who have had bad reaction to Spice report symptoms like:

- Fast heart rate
- Throwing up
- Extreme anxiety or nervousness
- Hallucinations (seeing or hearing things that aren't there)
- Feeling confused
- Violent behavior
- Suicidal thoughts

# K2/Spice and the Brain

Research is only just beginning to measure how Spice affects the brain. What is known is that the chemicals found in Spice attach to the same nerve cell receptors as THC, the main mind-altering ingredients in marijuana. Some of the chemicals in Spice, however, attach to those receptors more strongly than THC, which could lead to much stronger effects. Additionally, there are many chemicals that remain unidentified in products sold as Spice and it is therefor not clear how they may affect the user. It is important to remember that chemicals are often being changed as the makers of Spice often alter them to avoid drug laws, which have to target certain chemicals.