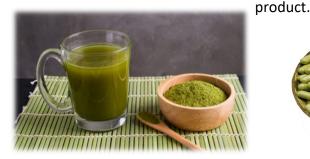

#### How is Kratom taken?

Since Kratom is an herb derived from tree leaves, it can be taken in many different ways. Most often when people purchase kratom commercially, they buy it in a powder form. This powder can then be stirred into drinks or placed into capsule form and consumed. Kratom tea is also becoming a popular way to consume the