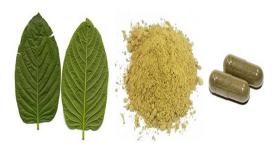

# Kratom

Mitragyna speciosa also known as Kratom is a tree that grows naturally in Thailand, Malaysia, Indonesia, and Papua New Guinea. Kratom was at one point referred to as a medicinal herb in Thai pharmacopoeias for the treatment of stomachaches, severe diarrhea and opium withdrawal. Others had used it to treat diabetes, pain, cough, and different parasites. However several doctors warn that Kratom may have serious side effects and could become addictive. Because of

#### How is Kratom taken?

Since Kratom is an herb derived from tree leaves, it can be taken in many different ways. Most often when people purchase kratom commercially, they buy it in a powder form. This powder can then be stirred into drinks or placed into capsule form and consumed. Kratom tea is also becoming a popular way to consume the