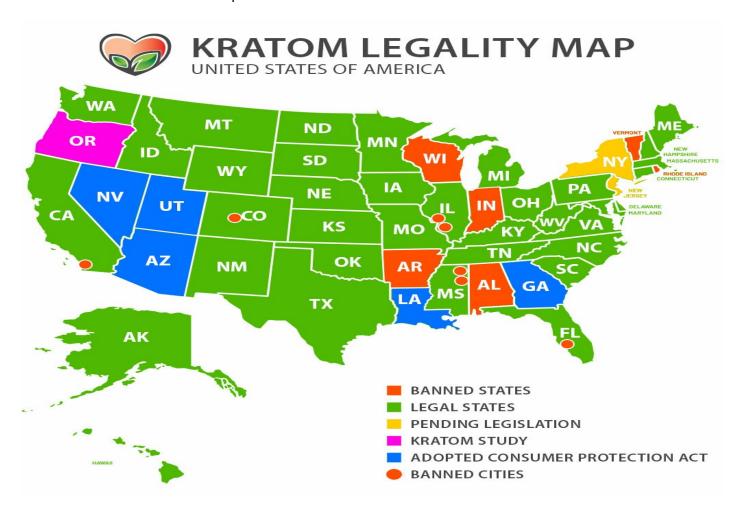

# **Legality of Kratom**

Currently Kratom is not federally regulated.

What does that mean?

It means that no government body checks or guarantees the quality and safety of Kratom products that are purchased within the US, both in-person and online. In 2017, the Drug Enforcement Agency wanted to classify Kratom as a Schedule I controlled substance. However, advocate groups like the American Kratom Association, as well as thousands kratom supporters came together and presented the DEA with a petition with over 145,000 signatures. And with over 6,000 letters being sent to the White House voicing opposition of making Kratom illegal, the DEA never went forward with a nationwide ban.

While legal at the federal level, several states have chose to ban the substance, making it illegal to sell, possess, grow, or use it (Wisconsin is one of those states). However recently, Wisconsin did try to legalize Kratom statewide, however due to opposition from the public and others, the bill never passed in the legislation. Some other places have passed the Kratom Consumer Protection Act (KCPA). There are several things that are included in this bill, including age restrictions (you have to be over 18 to purchase), disclose if any food items contain kratom, prohibits kratom from being mixed with an illicit drug, and it must be properly labeled.