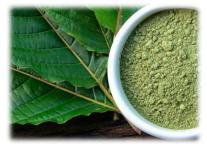

# Kratom

Mitragyna speciosa also known as Kratom is a tree that grows naturally in Thailand, Malaysia, Indonesia, and Papua New Guinea. Kratom was at one point referred to as a medicinal herb in Thai pharmacopoeias for the treatment of stomachaches, severe diarrhea and opium withdrawal. Others had used it to treat diabetes, pain, cough, and different parasites. However several doctors warn that Kratom may have serious side effects and could become addictive. Because of

#### How is Kratom taken?

Since Kratom is an herb derived from tree leaves, it can be taken in many different ways. Most often when people purchase kratom commercially, they buy it in a powder form. This powder can then be stirred into drinks or placed into capsule form and consumed. Kratom tea is also becoming a popular way to consume the