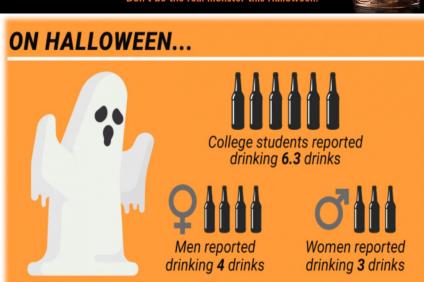

## Hallowee

While Halloween is a time for people to get into a costume and enjoy a night of ghouls and goblins, it also is a time where alcohol use is at an all time high. About 86% of adults bring alcohol to Halloween parties and many don't just consume one or two drinks. Binge drinking is very high during this holiday. For men, binge drinking is consuming five or more drinks in a two hour period and for women it is four drinks in a two hour period.