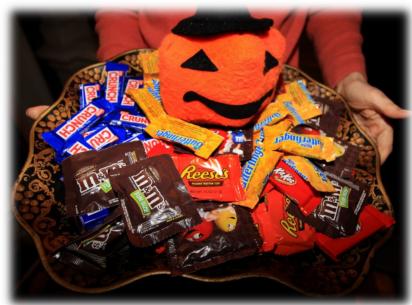

#### The Truth Behind Laced Halloween Candy

There is little evidence to suggest that your neighbor down the street is a real Halloween threat. From 2008 to 2019, there were only four cases of tampered candy reported but none resulted in injury or death. And there has been no cases of strangers killing or permanently injuring children this way. In Wisconsin, in 2019, the Sheriff of Grant County warned parents about meth and THC laced candy that was in the area, but no injuries or deaths were reported.

#### What to look for?

- Be aware of discoloration or any sign of package tampering
- Upwrapped items should be avoided, as should baked goods unless you know and trust the person who made them
- If any piece of candy makes you doubt whether or not it is any good, get rid of it
- All fruit should be cut and examined
- Look for the tell-tale signs that a candy is laced with marijuana:
  - The packaging may look like a commercial brandy candy but might have green packaging, a marijuana leaf emblem or the word "medicinal" somewhere on it
  - Common marijuana laced candies are in gummy form