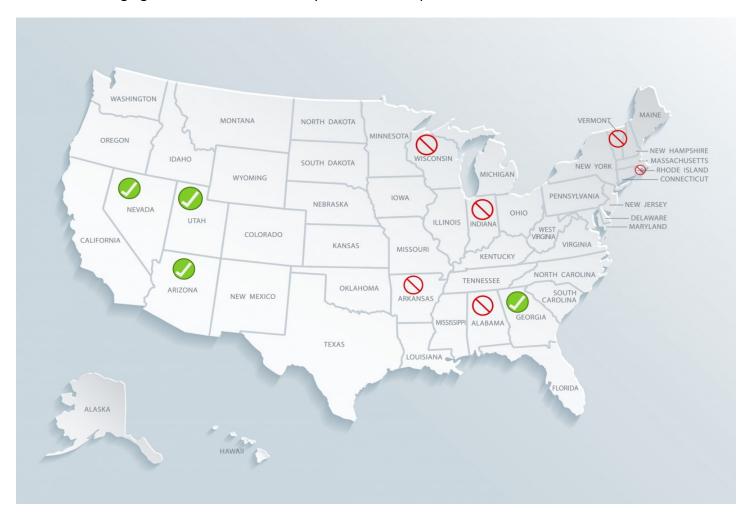

#### **Legality of Kratom**

Kratom, similar to Delta-8, is not federally regulated. This means that no government body checks or guarntees the quality and safety of kratom products that are purchased within the US, both in-person and online. In 2017, the Drug Enforcement Agency wanted to classify kratom as a Schedule I Controlled substance. However, advocate groups like the American Kratom Association, as well as thousands of kratom supporters came together and presented the DEA with a petition with over 145,000 signatures. And they even sent over 6,000 letters to the White House voicing their opposition of making kratom illegal. Thus the DEA never went through with a nationwide ban.

While legal at the federal level, several states have chose to ban the substance, making it illegal to sell, possess, grow, or use it (Wisconsin is one of those states). While some other places have passed the Kratom Consumer Protection Act (KCPA). There are several things that are included in this bill, including age restrictions (you have to over 18 to purchase), disclose if any food item contains kratom, prohibits kratom from being mixed with an illicit drug, and it must be properly labeled.