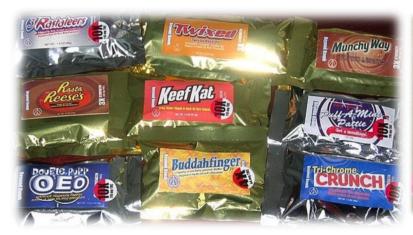

#### The Truth Behind Laced Halloween Candy

There is little evidence to suggest that your neighbor down the street is a real Halloween threat. From 2008 to 2019, there were only four cases of tampered candy reported but none resulted in injury or death. And there has been no cases of strangers killing or permanently injuring children this way. In Wisconsin, in 2019, the Sheriff of Grant County warned parents about meth and THC laced candy that was in the area, but no injuries or deaths were reported.

#### What to look for?

- Be aware of discoloration or any sign of package tampering
- Upwrapped items should be avoided, as should baked goods unless you know and trust the person who made them
- If any piece of candy makes you doubt whether or not it is any good, get rid of it
- All fruit should be cut and examined
- Look for the tell-tale signs that a candy is laced with marijuana:
  - The packaging may look like a commercial brandy candy but might have green packaging, a marijuana leaf emblem or the word "medicinal" somewhere on it
  - Common marijuana laced candies are in gummy form